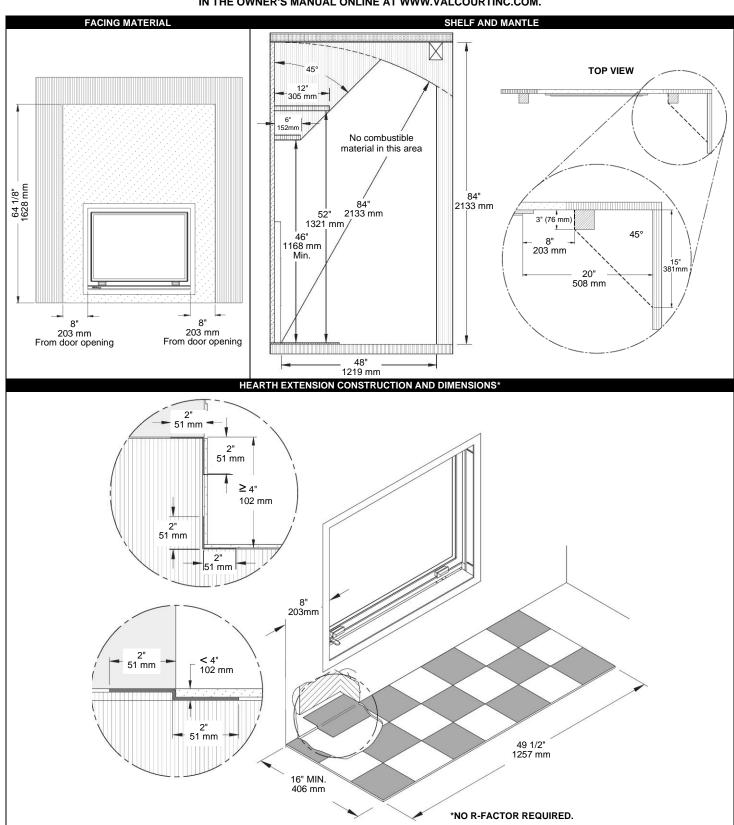

## FP7LM ANTOINETTE - ZC WOOD FIREPLACE QUICK INSTALL/REFERENCE GUIDE

THIS QUICK REFERENCE PRODUCT SHEET IS NOT COMPLETE AND IS SUBJECT TO CHANGE WITHOUT NOTICE. ALWAYS REFER TO OWNER'S MANUAL ACCOMPANYING THE PRODUCT TO AVOID RISK OF FIRE AND INJURIES. ADDITIONAL INFORMATION CAN BE FOUND IN THE OWNER'S MANUAL ONLINE AT WWW.VALCOURTINC.COM.

THIS QUICK REFERENCE PRODUCT SHEET IS NOT COMPLETE AND IS SUBJECT TO CHANGE WITHOUT NOTICE. ALWAYS REFER TO OWNER'S MANUAL ACCOMPANYING THE PRODUCT TO AVOID RISK OF FIRE AND INJURIES. ADDITIONAL INFORMATION CAN BE FOUND IN THE OWNER'S MANUAL ONLINE AT WWW.VALCOURTINC.COM.