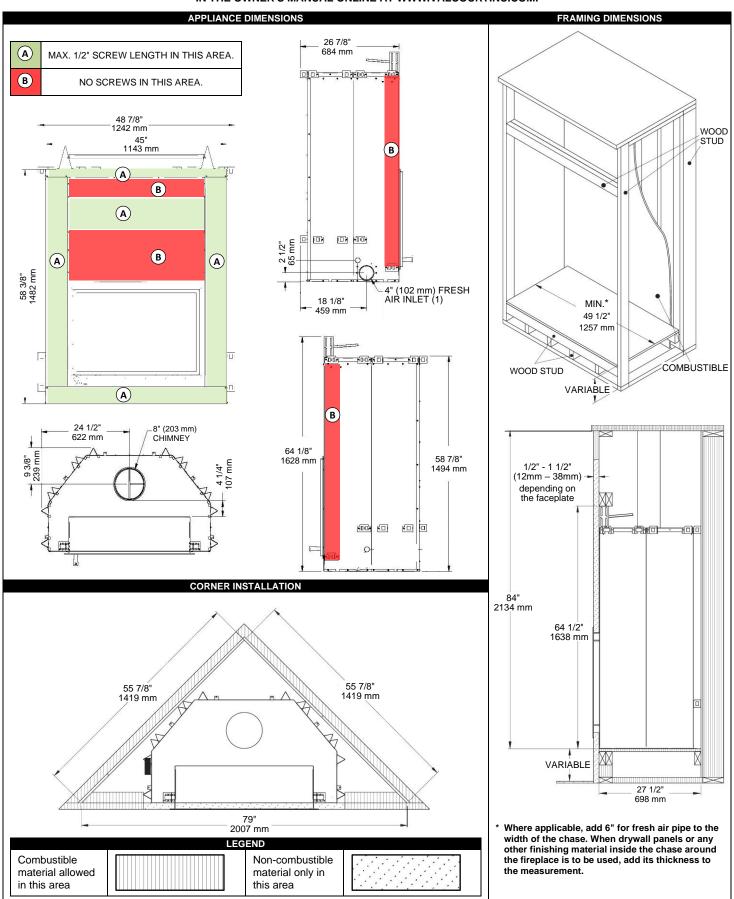

| LEGEND                                    |  |                                            |  |
|-------------------------------------------|--|--------------------------------------------|--|
| Combustible material allowed in this area |  | Non-combustible material only in this area |  |